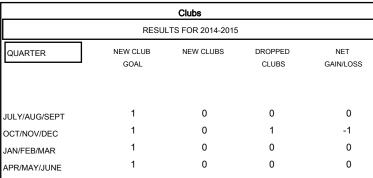

# MONTHLY MEMBERSHIP PROGRESS REPORT

### District 24 D

Results as of: 3/31/2015

# GMT: JERRY SMITH LOCATION VIRGINIA GMT CA 1



| Members               |                    |                                     |                    |                  |  |  |  |
|-----------------------|--------------------|-------------------------------------|--------------------|------------------|--|--|--|
| RESULTS FOR 2014-2015 |                    |                                     |                    |                  |  |  |  |
| QUARTER               | NEW MEMBER<br>GOAL | CHARTER AND<br>NEW MEMBERS<br>ADDED | DROPPED<br>MEMBERS | NET<br>GAIN/LOSS |  |  |  |
| JULY/AUG/SEPT         | 33                 | 38                                  | 55                 | -17              |  |  |  |
| OCT/NOV/DEC           | 21                 | 45                                  | 53                 | -8               |  |