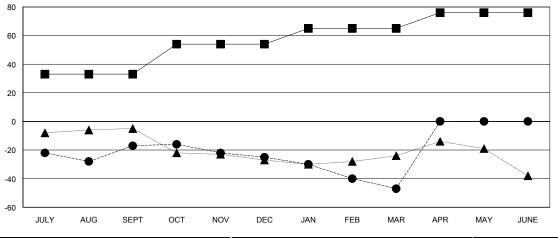

#### GOALS AND ACTUAL MEMBERS CUMULATIVE

| -■- CURRENT YEAR GOALS FOR NEW |  |
|--------------------------------|--|
| MEMBERS.                       |  |

- - CURRENT YEAR ACTUAL MEMBERS

- ▲ - LAST YEAR ACTUAL MEMBERS